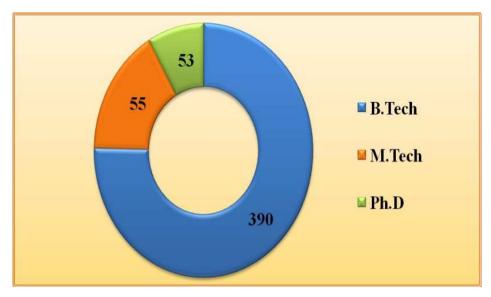

liftment through ethical and conscientious pursuance of the commitments of engineering and technical education.

The major research areas include advanced / non-traditional machining processes, aerodynamics, bearing design, CAD/CAM, combustion, composites, computational contact impact analysis, computational fluid mechanics, computational mechanics, convection, refrigeration systems, energy conservation fatigue, wear and failure analysis, finite element methods, fracture mechanics, heat transfer, internal combustion engines, materials processing and characterization, metal casting, metal forming, multi-phase flows, nano-fluids, propulsion, renewable energy, robotics, rotor dynamics, soft computing in design and manufacturing, welding, tribology, turbo machines, turbulence, vibration etc.



### **Vision of the Department**

To produce the bright young Professionals of Mechanical Engineering Sciences by providing excellent Teaching Learning Facilities with entrepreneurial skills for meeting the societal needs.

## **Mission of the Department**

- i. To develop professional attitude so that the students may develop and sustain their skills as Mechanical Engineer.
- ii. To provide Mechanical Engineering Expertise to Industry, government and society.
- iii. To make good human beings possessing Professional Ethics.
- iv. To make responsible citizens with social commitment to foster Research and attitude for development.
- v. To participate in all round development of the region.





















14.2 Faculty and their Activities: Short-Term Courses/ Workshops/ Seminar/ Sympo