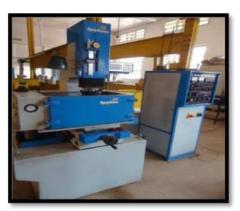

The laboratories are exclusively used for the regular practical classes of students, research work, and consultancy.

- 1. Metallographic Laboratory
- 2. Non Traditional Machining Laboratory
- 3. CNC and Robotics Laboratory
- 4. Ergonomics and Condition Monitoring Laboratory
- 5. CAD/ CAM Laboratory
- 6. Metal Forming and Metal Casting Laboratory
- 7. Mechanics of Machine laboratory
- 8. Mechatronics Laboratory
- 9. Quality Engineering Laboratory

#### **17.3** Lab Facilities:

The Production Engineering Department is having Metallographic, Non Traditional Machining, CNC automation & Robotics, Ergonomics & Condition Monitoring, CAD/CAM, Metal Forming and Metal Casting, Mechanics of Machine laboratory, Mechatronics Laboratory and Quality Engineering Laboratories.

Annual Report 2016-17





PICTURES OF NON TRADITIONAL MACHINING LABORATORY





PICTURES OF CNC, AUTOMATION AND ROBOTICS LABORATORY





**METALLOGRAPHY LABORATORY** and **CAD/CAM LABORATORY** 

# **17.4** Faculty and their Activities:

Short-Term Courses/ Workshops/ Seminars/ Symposia/ Conferences/ Training attended by the Faculty in Academic Institutions and Public Sector Undertakings

| Sl.<br>No | Name of the Faculty                                                                                   | Title                                                                                                                                                                                                              | Period                      |
|-----------|-----------------------------------------------------------